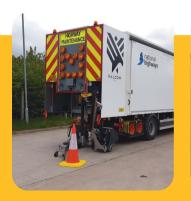

## Demountable Sign Boards

With P7402 or P7403 models available, our demountable signboards can be deployed in a hard-wired or radio controlled configuration. Designed as a compact solution, all models use minimal space on the body of the pick-up, enable easy access to the load space and can be placed in the stow position, where the aerodynamic design helps reduce drag.

- Durable 4-fold lamps 340mm LED Lights
- Forklift pockets for demount as standard, with optional jacklegs for removal
- Complies with Chapter 8 and Lantra
- Easily changeable wicket plates

- Integral sign rack for wicket and yardage plates
- Distance warning of works
- Warning of lane closures ahead