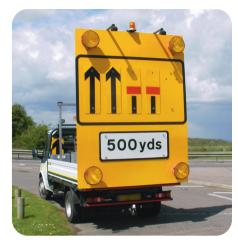

## Demountable Sign Boards

With P7402 or P7403 models available, our demountable signboards can be deployed in a hard-wired or radio controlled configuration. Designed as a compact solution, all models use minimal space on the body of the pick-up, enable easy access to the load space and can be placed in the stow position, where the aerodynamic design helps reduce drag.

- Durable 4-fold lamps 340mm LED Lights
- Forklift pockets for demount as standard, with optional jacklegs for removal
- Complies with Chapter 8 and Lantra
- Easily changeable wicket plates

- Integral sign rack for wicket and yardage plates
- Distance warning of works
- Warning of lane closures ahead

## **Technical Specifications**

Weight: 470kg

Height: 3145mm

**Width:** 3145mm

Supplied with two double sided wicket plates reading Ahead and 800yds as well as 500 and 200yds