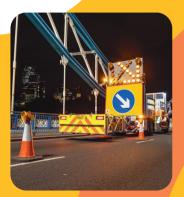

## Demountable Sign Boards

With P7402 or P7403 models available, our demountable signboards can be deployed in a hard-wired or radio controlled configuration. Designed as a compact solution, all models use minimal space on the body of the pick-up, enable easy access to the load space and can be placed in the stow position, where the aerodynamic design helps reduce drag.

- Durable 4-fold lamps 340mm LED Lights
- Forklift pockets for demount as standard, with optional jacklegs for removal
- Complies with Chapter 8 and Lantra
- Easily changeable wicket plates

- Integral sign rack for wicket and yardage plates
- Distance warning of works
- Warning of lane closures ahead

## **Technical Specifications**

Weight: 470kg

Height: 3145mm

**Width:** 3145mm

Supplied with two double sided wicket plates reading Ahead and 800yds as well as 500 and 200yds