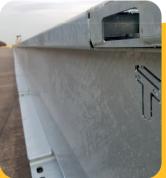

## **Leonidas Crash Cushions**

Our SMA Leonidas crash cushion range includes 43 crash cushion and P4 end terminal variants in four sizes, catering for any road layout, speed restrictions or roadside hazards. The range includes crash cushions that have been specifically designed for urban areas and lower speed roads, and includes market-leading short system lengths for sites with limited space.

- D1 & Z1 performance
- The low permanent lateral displacement zone class (D1) combined with short system length means the cushion can be installed where others cannot
- Simple replacement of the impact absorbing panels after a collision
- Supplied assembled to allow for quick & efficient installations
- Various installation options, including asphalt & concrete