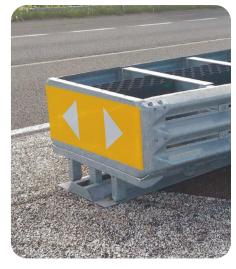

## **Leonidas Crash Cushions**

Our SMA Leonidas crash cushion range includes 43 crash cushion and P4 end terminal variants in four sizes, catering for any road layout, speed restrictions or roadside hazards. The range includes crash cushions that have been specifically designed for urban areas and lower speed roads, and includes market-leading short system lengths for sites with limited space.

- D1 & Z1 performance
- The low permanent lateral displacement zone class (D1) combined with short system length means the cushion can be installed where others cannot
- Simple replacement of the impact absorbing panels after a collision
- Supplied assembled to allow for quick & efficient installations
- Various installation options, including asphalt & concrete

## **Technical Specifications**

**Dimensions:** 1600 - 6130mm

Width: 860 - 3200mm

Height: 770mm

**Test Level:** FN1317 - 3