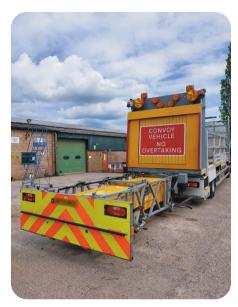

- Prism Sign
  - capable of displaying left and right 610 arrows and P7029 'convoy vehicle no overtaking' messages
- Vertical LED light arrow
  - also available as a folding light arrow
- Mini light arrows
  - lightweight for rapid deployment
  - suitable for traffic management, road sweepers and waste management vehicles
  - 13 LED lamps as standard